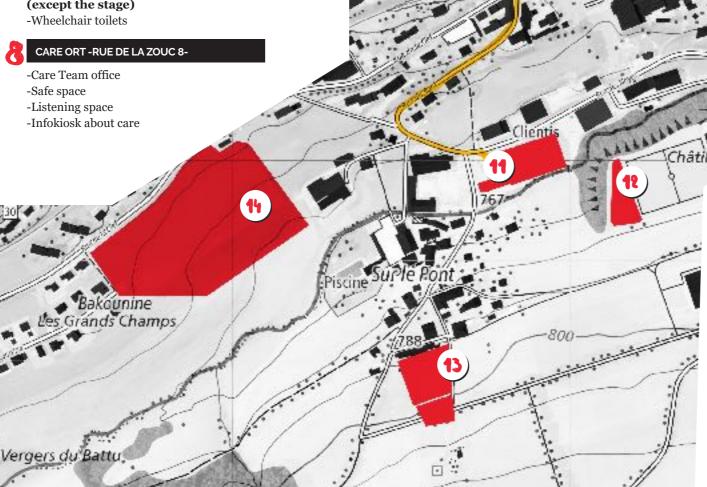

## CARE ORT -RUE DE LA ZOUC 8-

- -Safe space
- -Listening space
- -Infokiosk about care